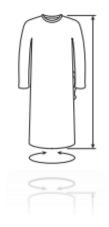

Material: PE + PP

**Features:** Non-sterile

WORLD OF TRADING CVR-NR. 36426020

Color: Blue

Size: L, XL, XXL

 Length:
 125 cm (L) | 135 cm (XL) | 136 cm (XXL)

 Width:
 122 cm (L) | 134 cm (XL) | 144 cm (XXL)

 Wingspan:
 175 cm (L) | 190 cm (XL) | 190 cm (XXL)

**Cuff:** 6 cm (L) | 6 cm (XL) | 6 cm (XXL)

**Waist tie:** 210 cm (L) | 230 cm (XL) | 250 cm (XXL)

**Neck tie:** 39 cm x2 (L) | 40,5 cm x2 (XL) | 43 cm x2 (XXL)

Thickness: 35g/m2

Tolerance: +/- 2 cm

Durability: 5 yrs