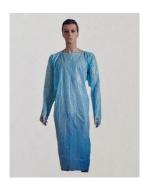

#### PROTECTIVE SMOCK WITH CUFF, BLUE

#### **PRODUCT DESCRIPTION:**

Protective smock, liquid-repellent, non-sterile, with cuffs and ties at neck and waist. Protective smocks are used to reduce contamination of healthcare workers and patients in unsterile environments. The smock provides good mobility and fit during use. The material is soft, breathable and comfortable. The cuffs maintain elasticity during use. The sleeves are proportional to the smock size.